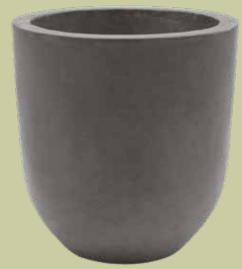

# CONO

| Diameter      | 16"                             |
|---------------|---------------------------------|
| Height        | 24"                             |
| Material      | Glass fiber reinforced concrete |
| Color Options | Pewter or Natural               |

PEWTER