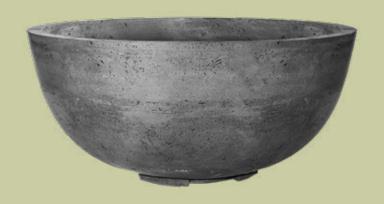

# CONO

| Diameter      | 16"                             |
|---------------|---------------------------------|
| Height        | 24"                             |
| Material      | Glass fiber reinforced concrete |
| Color Options | Pewter or Natural               |

PEWTER