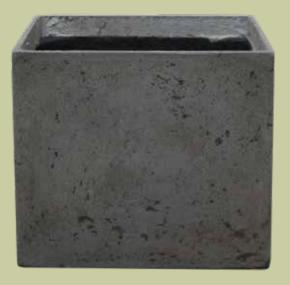

# SICILY

#### SPECIFICATIONS

|   | Length        | 36"                             |
|---|---------------|---------------------------------|
|   | Width         | 12"                             |
|   | Height        | 18"                             |
|   | Material      | Glass fiber reinforced concrete |
| , | Color Options | Pewter or Natural               |

PEWTER

NATURAL