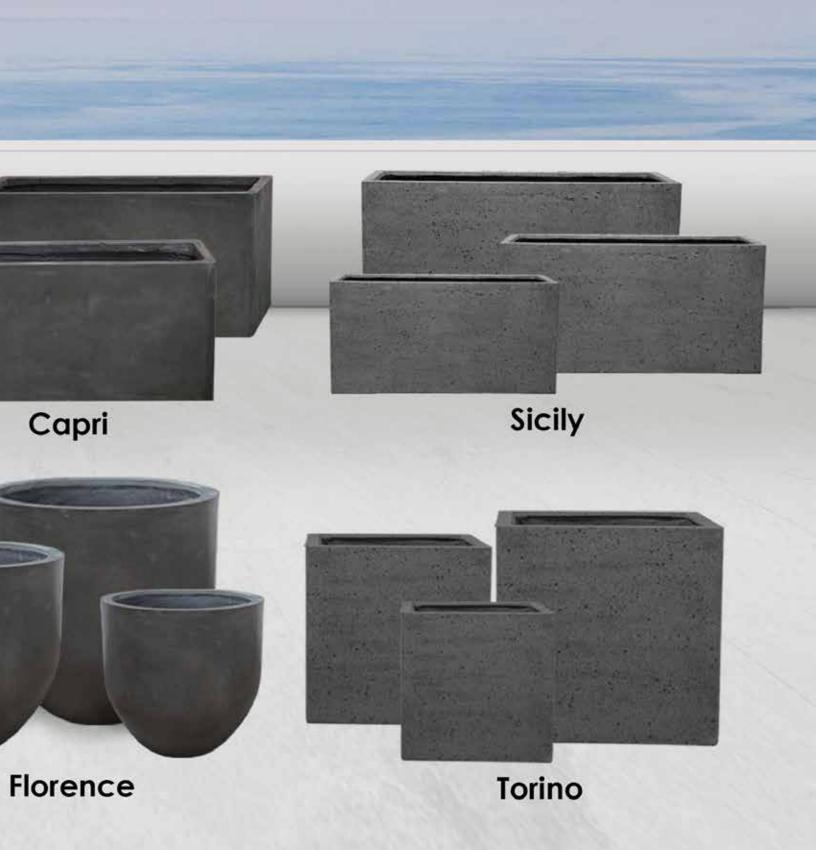

# PRISM

HARDSCAPES



### PLANTER SELECTION GUIDE

### SOHO CO

Prism Hardscapes is introducing a new line of planters to complete Each planter is handmade which makes them unique and made any outdoor space, and help people relax an



### LLECTION

ement a complete lineup of fire features and fire & water bowls. right just for you. The modern design allows plants to enhance d enjoy the moment with friends and family.



# SICILY

#### SPECIFICATIONS

|   | Length        | 36"                             |
|---|---------------|---------------------------------|
|   | Width         | 12"                             |
|   | Height        | 18"                             |
|   | Material      | Glass fiber reinforced concrete |
| , | Color Options | Pewter or Natural               |





PEWTER

NATURAL

#### SPECIFICATIONS

| Length        | 30"                             |
|---------------|---------------------------------|
| Width         | 10"                             |
| Height        | 15"                             |
| Material      | Glass fiber reinforced concrete |
| Color Options | Pewter or Natural               |

| Length        | 24"                             |
|---------------|------