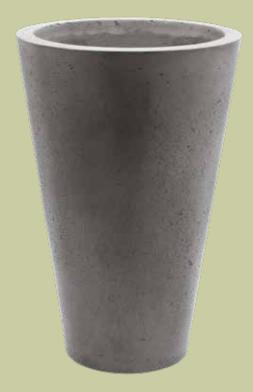

# CONO

| Diameter      | 16"                             |
|---------------|---------------------------------|
| Height        | 24"                             |
| Material      | Glass fiber reinforced concrete |
| Color Options | Pewter or Natural               |

PEWTER