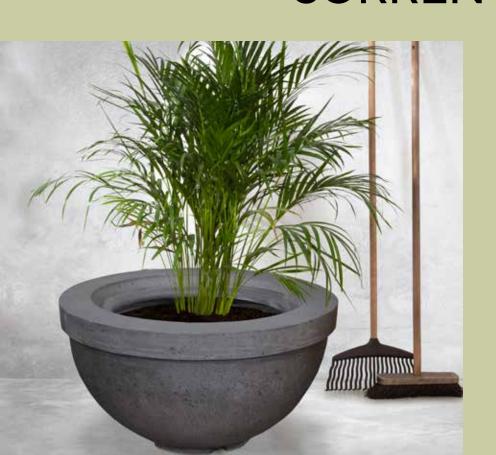

### **SORRENTO**

| Length/Width | 31¼"                            |
|--------------|---------------------------------|
| Height       | 16¼"                            |
| Weight       | 176 lbs.                        |
| Material     | Glass fiber reinforced concrete |

PEWTER

NATURAL