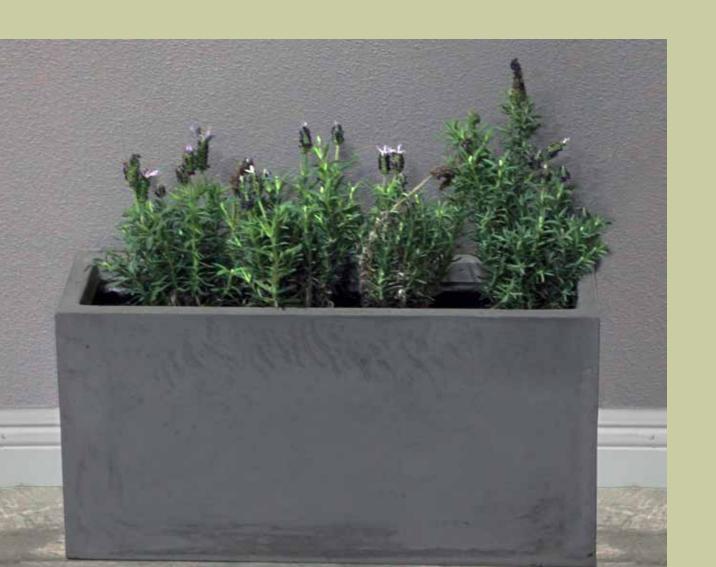

### SOHO CO

Prism Hardscapes is introducing a new line of planters to complete Each planter is handmade which makes them unique and made any outdoor space, and help people relax an

### LLECTION

ement a complete lineup of fire features and fire & water bowls. right just for you. The modern design allows plants to enhance d enjoy the moment with friends and family.

#### SPECIFICATIONS

|   | Length        | 36"                             |
|---|---------------|---------------------------------|
|   | Width         | 12"                             |
|   | Height        | 18"                             |
|   | Material      | Glass fiber reinforced concrete |
| , | Color Options | Pewter or Natural               |