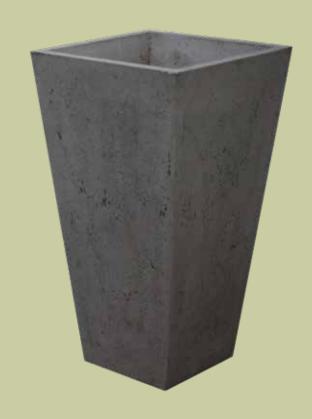

# SICILY

#### SPECIFICATIONS

|   | Length        | 36"                             |
|---|---------------|---------------------------------|
|   | Width         | 12"                             |
|   | Height        | 18"                             |
|   | Material      | Glass fiber reinforced concrete |
| , | Color Options | Pewter or Natural               |