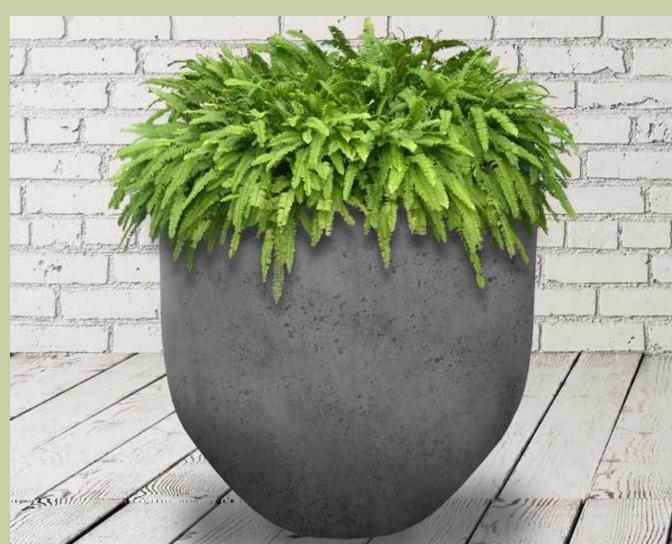

# SICILY

#### SPECIFICATIONS

|   | Length        | 36"                             |
|---|---------------|---------------------------------|
|   | Width         | 12"                             |
|   | Height        | 18"                             |
|   | Material      | Glass fiber reinforced concrete |
| , | Color Options | Pewter or Natural               |

PEWTER

NATURAL