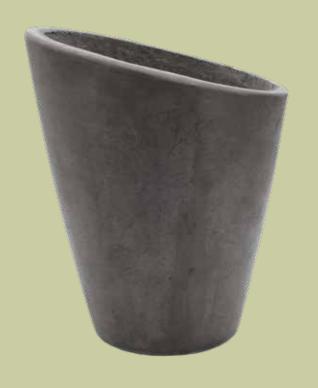

### **CAPRI**

#### SPECIFICATIONS

| Length        | 36"                             |
|---------------|---------------------------------|
| Width         | 12"                             |
| Height        | 18"                             |
| Material      | Glass fiber reinforced concrete |
| Color Options | Pewter or Natural               |

**PEWTER** 

NATURAL

| Length        | 30"                             |
|---------------|---------------------------------|
| Width         | 14"                             |
| Height        | 16"                             |
| Material      | Glass fiber reinforced concrete |
| Color Options | Pewter or Natural               |