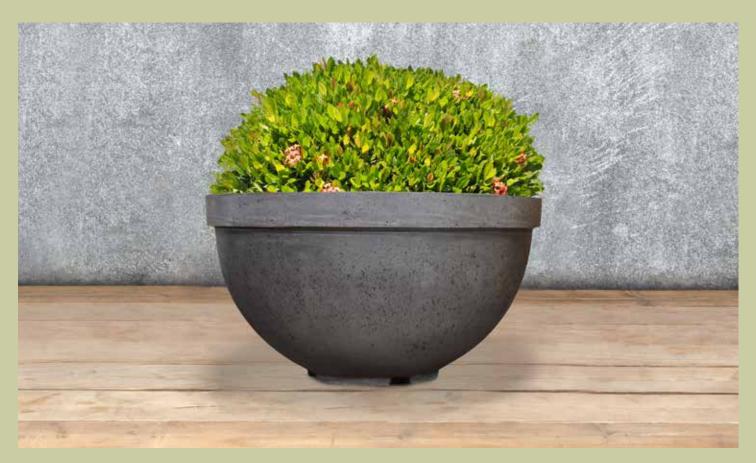

# CONO

| Diameter      | 16"                             |
|---------------|---------------------------------|
| Height        | 24"                             |
| Material      | Glass fiber reinforced concrete |
| Color Options | Pewter or Natural               |

PEWTER