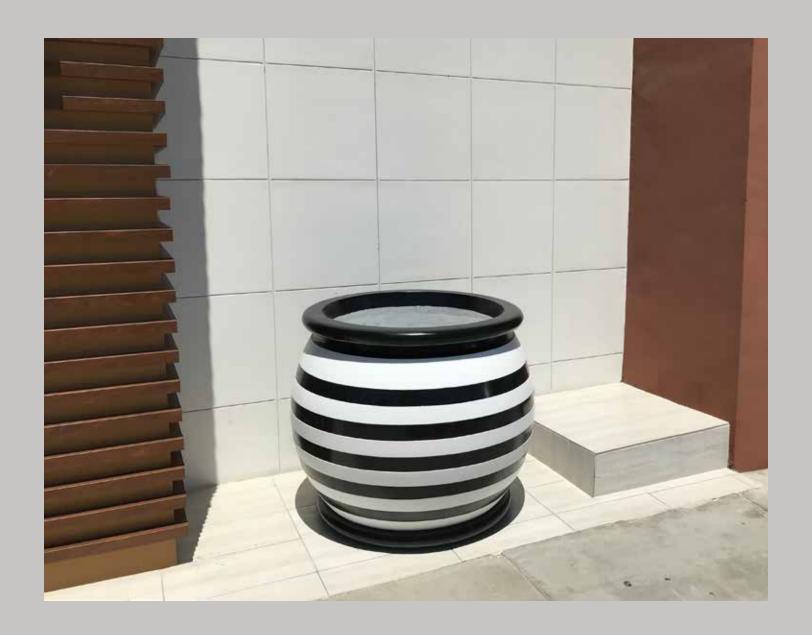

### **ALILA**

| Diameter      | 48"                             |
|---------------|---------------------------------|
| Height        | 30"                             |
| Material      | Glass fiber reinforced concrete |
| Color Options | Pewter or Natural               |