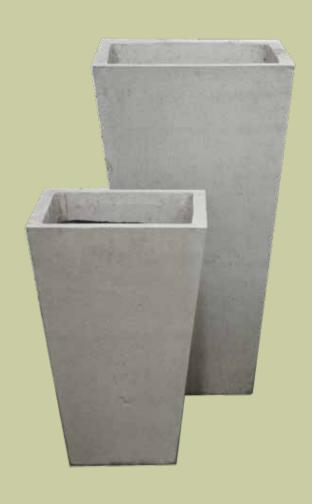

# SICILY

#### SPECIFICATIONS

| Length        | 30"                             |
|---------------|---------------------------------|
| Width         | 10"                             |
| Height        | 15"                             |
| Material      | Glass fiber reinforced concrete |
| Color Options | Pewter or Natural               |

| Length        | 24"                             |
|---------------|---------------------------------|
| Width         | 8"                              |
| Height        | 12"                             |
| Material      | Glass fiber reinforced concrete |
| Color Options | Pewter or Natural               |