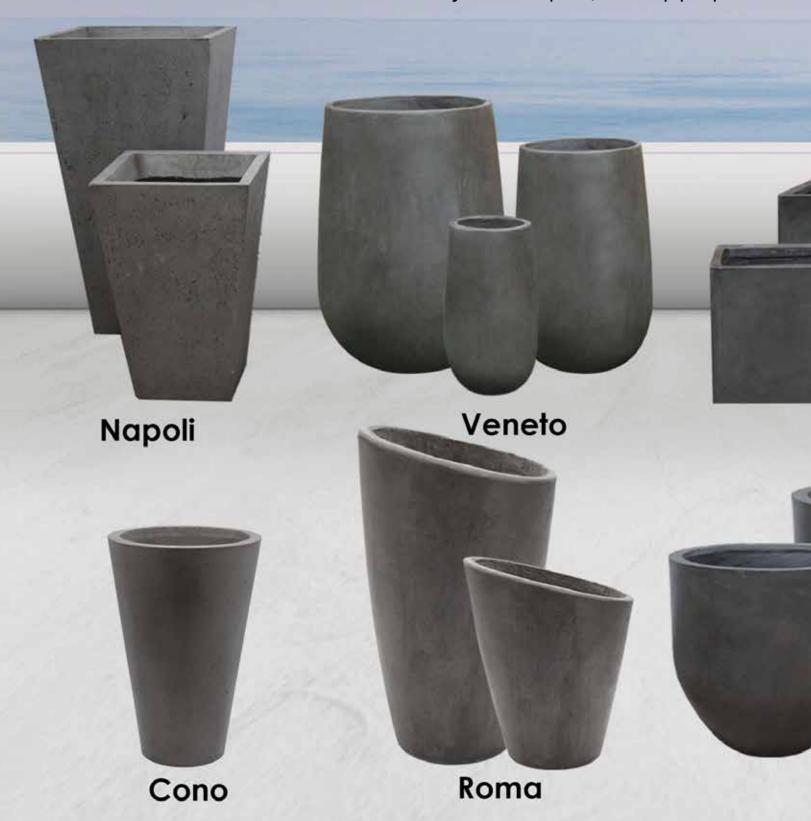

# NAPOLI

# **VENETO**

# CONO

| Diameter      | 16"                             |
|---------------|---------------------------------|
| Height        | 24"                             |
| Material      | Glass fiber reinforced concrete |
| Color Options | Pewter or Natural               |

### **ROMA**