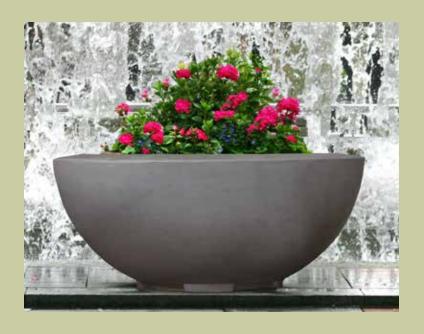

### **SORRENTO**

| Length/Width | 31¼"                            |
|--------------|---------------------------------|
| Height       | 16¼"                            |
| Weight       | 176 lbs.                        |
| Material     | Glass fiber reinforced concrete |

PEWTER

NATURAL