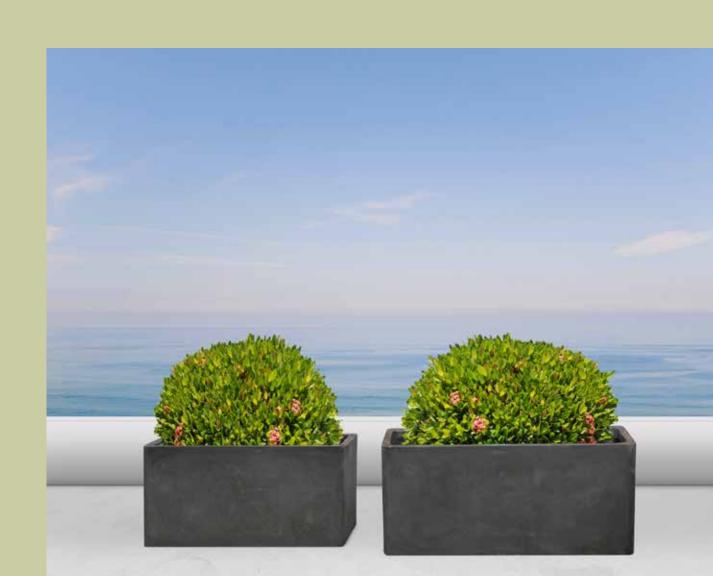

### SOHO CO

Prism Hardscapes is introducing a new line of planters to complete Each planter is handmade which makes them unique and made any outdoor space, and help people relax an

### LLECTION

ement a complete lineup of fire features and fire & water bowls. right just for you. The modern design allows plants to enhance d enjoy the moment with friends and family.

# SICILY

#### SPECIFICATIONS

|   | Length        | 36"                             |
|---|---------------|---------------------------------|
|   | Width         | 12"                             |
|   | Height        | 18"                             |
|   | Material      | Glass fiber reinforced concrete |
| , | Color Options | Pewter or Natural               |