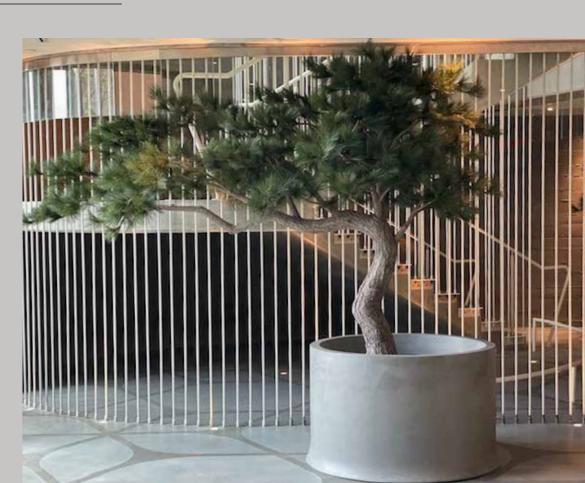

### **ALILA**

| Diameter      | 48"                             |
|---------------|---------------------------------|
| Height        | 30"                             |
| Material      | Glass fiber reinforced concrete |
| Color Options | Pewter or Natural               |