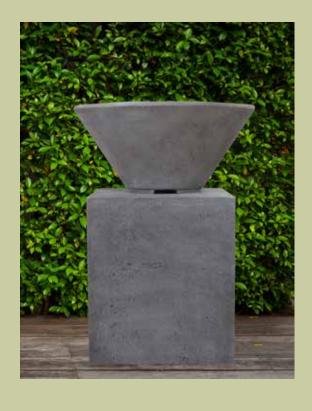

# CONO

| Diameter      | 16"                             |
|---------------|---------------------------------|
| Height        | 24"                             |
| Material      | Glass fiber reinforced concrete |
| Color Options | Pewter or Natural               |

PEWTER